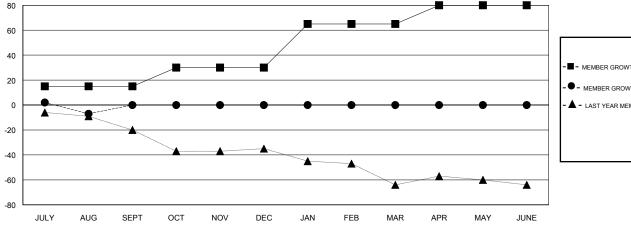

## GOALS AND ACTUAL NEW CLUBS CUMULATIVE

| -■- MEMBER GROWTH NET GOAL        |  |
|-----------------------------------|--|
| - ● - MEMBER GROWTH ACTUAL        |  |
| - ▲ - LAST YEAR MEMBERSHIP ACTUAL |  |
|                                   |  |
|                                   |  |
|                                   |  |