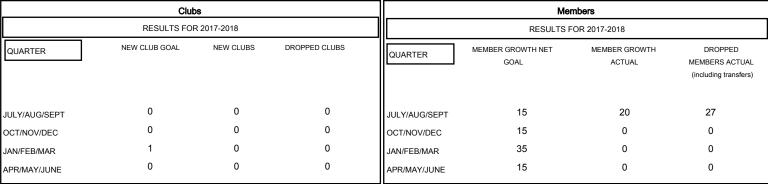

| DROPPED CLUBS: 0 |    |
|------------------|----|
| DROPPED MEMBERS  |    |
| DECEASED         | 4  |
| CLUB CANCELLED   | 0  |
| OTHER            | 23 |
| TOTAL            | 27 |

| 10 CLUBS OF 41 ADDED 1 OR MORE | GENDER DISTRIBUTION                   |                              |
|--------------------------------|---------------------------------------|------------------------------|
| NEW MEMBERS                    | MALE<br>FEMALE                        | 866 (76.71%)<br>263 (23.29%) |
|                                | Women Percentage Fiscal Year Goal: 1% |                              |